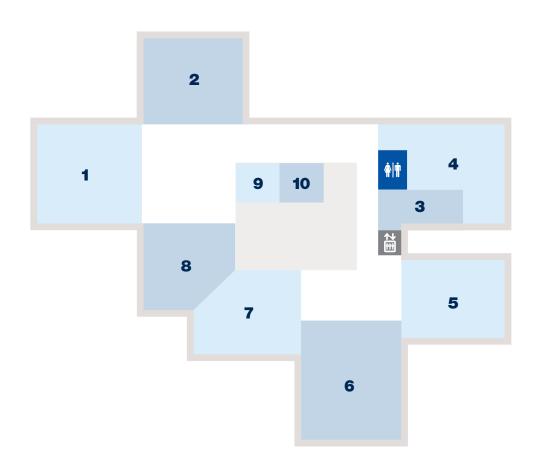

### 3RD FLOOR

- **1** Arts Neighborhood (3220 3238)
- **2** Literature Neighborhood (3240 3257)
- 3 Child Life & Creative Arts Therapy
- 4 Athletics Neighborhood (3401 3414)
- **5** Sailing Neighborhood (3102 3118)
- 6 Heroes Neighborhood (3120 3138)
- **7** Flight Neighborhood (3140 3156)
- 8 Theater Neighborhood (3200 3218)
- 9 Non-Invasive Cardiology
- 10 Case Management