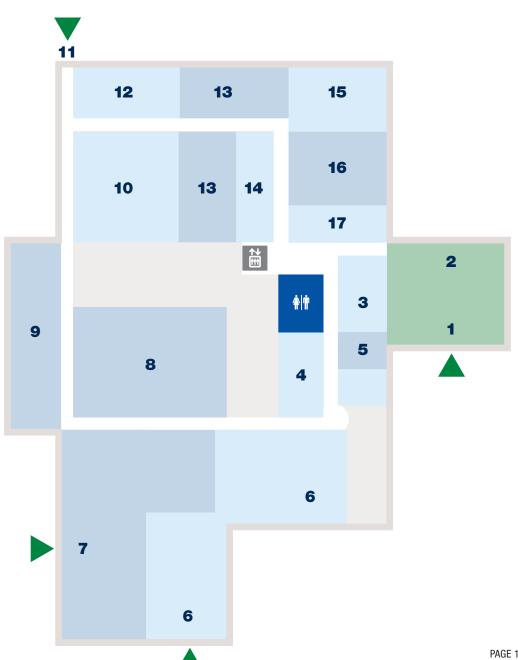

### 2<sup>ND</sup> FLOOR

- 1 Trauma Intensive Care Unit (TICU)
- 2 Neonatal Intensive Care Unit (NICU)
- 3 Pediatric Intensive Care Unit (PICU)
- 4 Little Dream Street